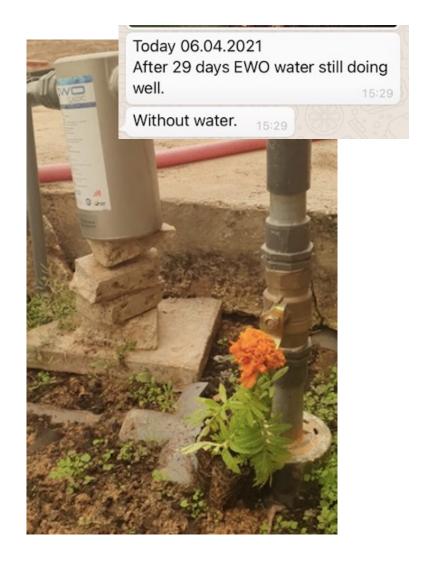

# THEN AFTER 20 DAYS WITHOUT WATER WE FOUND A SURPRISE AS FOLLOWS LOOK AT THE NEXT SLIDE.

Nach 20 Tagen ohne Wasser wurde eine Überraschung gefunden

Stand: 04.2021

**EWO UNIT WITHOUT** WATER 20 DAYS CONTINUED AS IT IS BOTH THE FLOWER AND THE LEAVES. ماء حيوي الوردة والأوراق استمرت كما هي

LEFT: plant with EWO® water after 29 days: Flower and foliage are still fine

Plant with normal water after 29 days: withered flower, dried up foliage