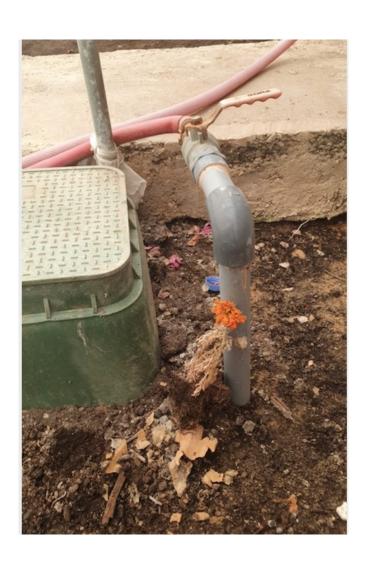

**NORMAL WATER THE FLOWER** DIED THE LEAVES DRIED UP. ماء عادي الوردة والاوراق ذبلت

LEFT: plant with EWO® water after 20 Tagen: Flower and foliage are still fine

Right: plant with normal water after 20 days: withered flower, dried up foliage