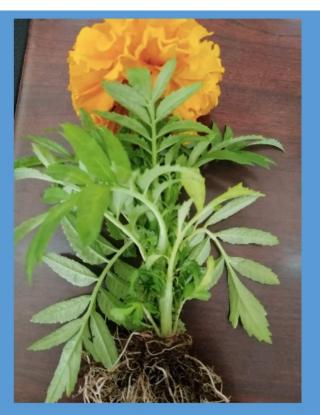

LEFT: EWO® WATER
higher density foliage &
higher color intensity

Right: normal water not very dense foliage, yellowish leaves

ماء عادي EWO NORMAL ماء عادي

**FLOWERS** 

LEFT: EWO® WATER

bigger volume

مقارنة كثافة الجذور

GENERAL
COMPARISIO
N BETWEEN
1.FLOWERS.
2.LEAVES.
3. STEM.
4.ROORS
MASS.

NORMAL WATER ماء عادی

Comparison of FLOWERS

FOLIAGE

**STEM** 

**ROOT MASS** 

LEFT: EWO® WATER

مقارنة ما بين كثافة الاوراق