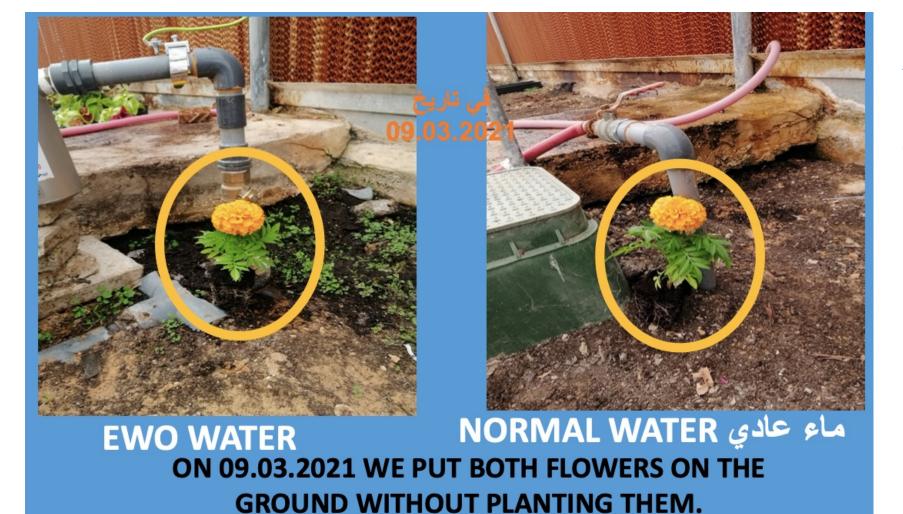

# ON 09.03.2021 WE PUT THE TWO FLOWERS WITHOUT WATER, UNPLANTED ON THE GROUND

TO SEE WHICH ONE WILL WITHER BEFORE THE OTHER ONE

يوم 09.03.2021 تم وضع القطفتين من الورود بدون ماء وبدون زراعة للننظر ايتها تذبل قبل الاخرى

Am 09.03.2021 wurden 2 Pflanzen auf den Boden gestellt

LINKS: EWO® WASSER

Rechts: normales Wasser

Folie

© Mohammed Ali AL-Harazi 17

ثم تم اكتشاف المفاجأة كما يلي بعد ترك الوردتين لمدة 20 يوم بدون ماء