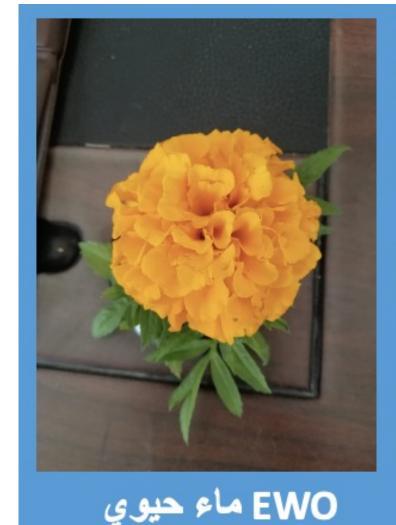

LEFT: EWO® WATER
higher density foliage &
higher color intensity

Right: normal water not very dense foliage, yellowish leaves

ماء عادي EWO NORMAL ماء عادي

**FLOWERS** 

LEFT: EWO® WATER

bigger volume

مقارنة كثافة الجذور