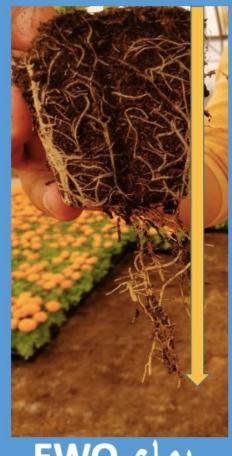

بماء عادي NORMAL

**COMPARISON OF ROOTS MASS LENGTH** 

**ROOT GROWTH** 

LEFT: EWO® WATER

**ROOT MASS** 

LEFT: EWO® WATER

ماء عاديNORMAL

مقارنة الساق **COMPARISON OF STEMS**  Comparison of STEMS

LEFT: EWO® WATER

EWO ماء حيوي

ماء عاديNORMAL WATER

**COMPARISON OF ROOTS MASS & LENGTH OUT OF TRAYS** 

Comparison of **ROOT MASS & -LENGTH** 

LEFT: EWO® WATER

مقارنة عامة بين الورود والأوراق والجذور

EWO ماء حيوي