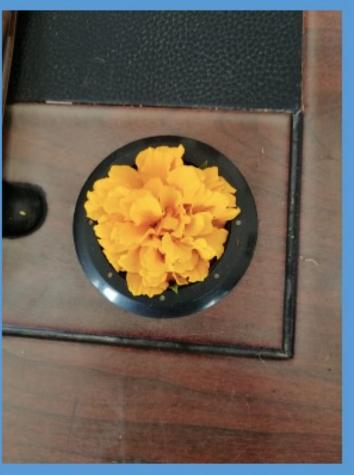

LEFT: EWO® WATER
higher density foliage &
higher color intensity

Right: normal water not very dense foliage, yellowish leaves

ماء عادي EWO NORMAL ماء عادي

**FLOWERS** 

LEFT: EWO® WATER

bigger volume

مقارنة كثافة الجذور