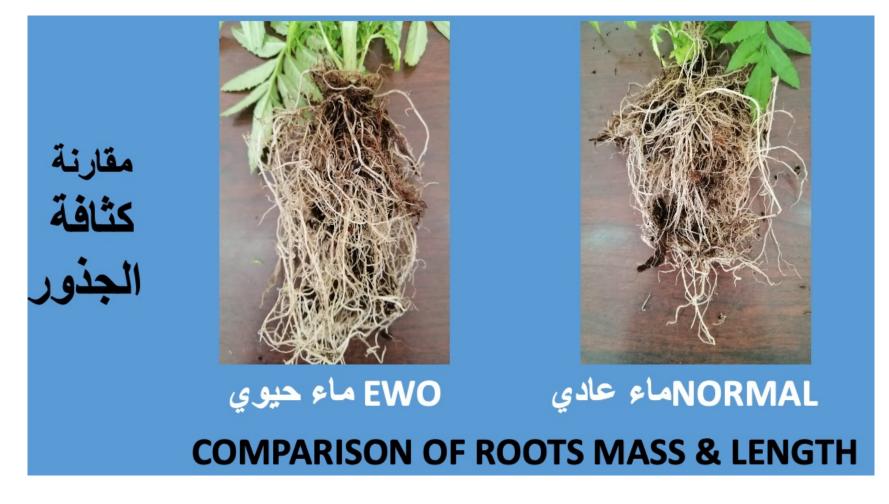

بماء عادي NORMAL

**COMPARISON OF ROOTS MASS LENGTH** 

**ROOT GROWTH** 

LEFT: EWO® WATER

**ROOT MASS** 

LEFT: EWO® WATER

ماء عاديNORMAL

مقارنة الساق **COMPARISON OF STEMS**  Comparison of STEMS

LEFT: EWO® WATER

EWO ماء حيوي

ماء عاديNORMAL WATER

**COMPARISON OF ROOTS MASS & LENGTH OUT OF TRAYS** 

Comparison of **ROOT MASS & -LENGTH** 

LEFT: EWO® WATER

مقارنة عامة بين الورود والأوراق والجذور

EWO ماء حيوي