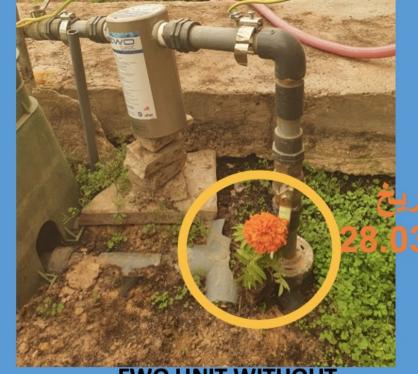

# THEN AFTER 20 DAYS WITHOUT WATER WE FOUND A SURPRISE AS FOLLOWS LOOK AT THE NEXT SLIDE.

Nach 20 Tagen ohne Wasser wurde eine Überraschung gefunden

Stand: 04.2021

**EWO UNIT WITHOUT** WATER 20 DAYS CONTINUED AS IT IS BOTH THE FLOWER AND THE LEAVES. ماء حيوي الوردة والأوراق استمرت كما هي