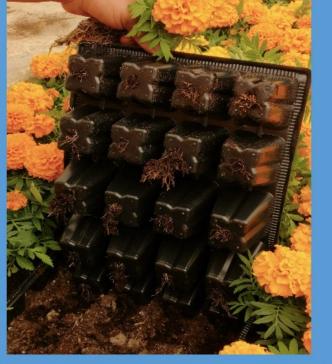

بماء عادي NORMAL

**COMPARISON OF ROOTS MASS LENGTH** 

**ROOT GROWTH** 

LEFT: EWO® WATER

**ROOT MASS** 

LEFT: EWO® WATER

ماء عاديNORMAL

مقارنة الساق **COMPARISON OF STEMS**  Comparison of STEMS

LEFT: EWO® WATER

EWO ماء حيوي

ماء عاديNORMAL WATER

**COMPARISON OF ROOTS MASS & LENGTH OUT OF TRAYS** 

Comparison of **ROOT MASS & -LENGTH** 

LEFT: EWO® WATER

مقارنة عامة بين الورود والأوراق والجذور

EWO ماء حيوي