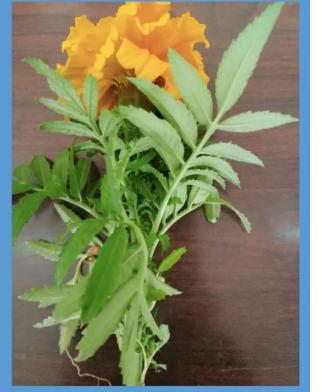

LEFT: EWO® WATER
higher density foliage &
higher color intensity

Right: normal water not very dense foliage, yellowish leaves

ماء عادي EWO NORMAL ماء عادي

**FLOWERS** 

LEFT: EWO® WATER

bigger volume

مقارنة كثافة الجذور

GENERAL
COMPARISIO
N BETWEEN
1.FLOWERS.
2.LEAVES.
3. STEM.
4.ROORS
MASS.

NORMAL WATER ماء عادی

Comparison of FLOWERS

FOLIAGE

**STEM** 

**ROOT MASS** 

LEFT: EWO® WATER

مقارنة ما بين كثافة الاوراق