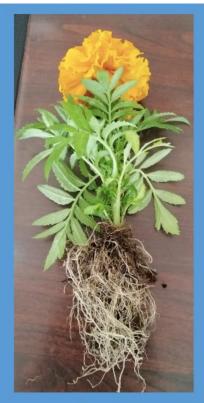

GENERAL
COMPARISIO
N BETWEEN
1.FLOWERS.
2.LEAVES.
3. STEM.
4.ROORS
MASS.

NORMAL WATER ماء عادی

Comparison of FLOWERS

FOLIAGE

**STEM** 

**ROOT MASS** 

LEFT: EWO® WATER

مقارنة ما بين كثافة الاوراق