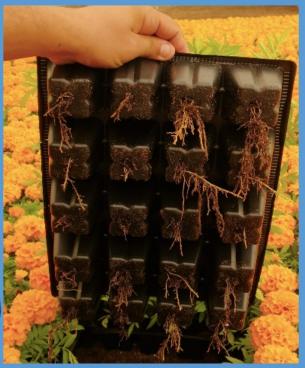

بماء عادي NORMAL

**COMPARISON OF ROOTS MASS LENGTH** 

**ROOT GROWTH** 

LEFT: EWO® WATER

**ROOT MASS** 

LEFT: EWO® WATER

ماء عاديNORMAL

مقارنة الساق **COMPARISON OF STEMS**  Comparison of STEMS

LEFT: EWO® WATER

EWO ماء حيوي

ماء عاديNORMAL WATER

**COMPARISON OF ROOTS MASS & LENGTH OUT OF TRAYS** 

Comparison of **ROOT MASS & -LENGTH** 

LEFT: EWO® WATER

مقارنة عامة بين الورود والأوراق والجذور

EWO ماء حيوي